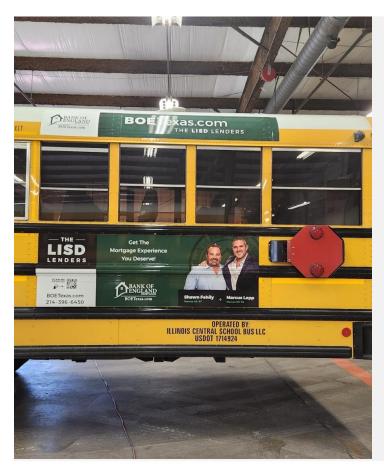

# **BUY ONE GET ONE FREE Bus Banner Special**

**60K TO 140K DAILY VIEWERS (2 BUSES)** 

Every day, LISD's fleet of 154 buses travel a total of 13,400 miles each and are seen by 30,000 to 70,000 people across 13 communities. Receive 12 months of exposure for only 10 months of billing. (annual agreement)

| 2023-24 SPECIAL                                                                                                    |                  |
|--------------------------------------------------------------------------------------------------------------------|------------------|
| <b>Gold Plan (Best Value)</b> - Full Bus Package 72" x 27" Display on Driver's Side and Two 7' x 1' Above Windows) | \$250<br>Per Mo  |
| Gold Plan (Best Value) - Full Bus Package 72" x 27"<br>Display on Driver's Side and Two 7' x 1' Above Windows)     | NO CHARGE        |
| Installation & Print Fees (one time fee)                                                                           | \$395<br>Per Bus |