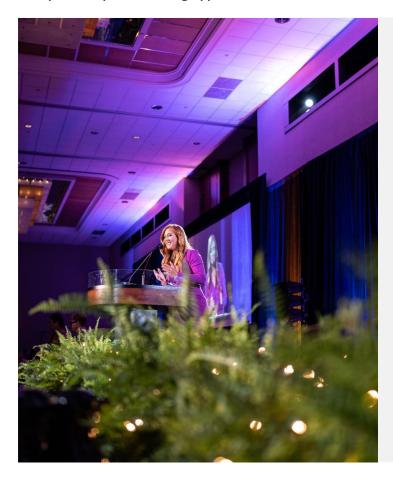

## **Employee Awards Banquet 2024**

The annual Employee Awards Banquet has over 1,000 in-person attendees and the announcement is distributed via email to over 56,000. Now booking for 2024 Banquet.

| Pricing & Availability    |               |                                 |         |  |
|---------------------------|---------------|---------------------------------|---------|--|
| Sold Out Presenting Spons | or \$15,000 8 | Guest Service<br>Sponsor        | \$2,500 |  |
| Sold Out Beverage Sponso  | \$7,500 so    | Retiree Check-In<br>Sponsor     | \$1,000 |  |
| Run of Show Spor          | nsor \$5,000  | Awards Sponsor ONLY 6 REMAINING | \$500   |  |